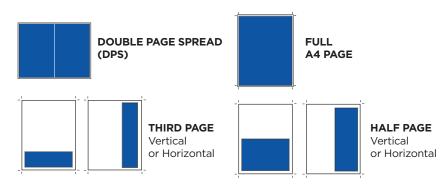

# **MAGAZINE ADVERTISING**

APT's three magazines are published to standard A4 size 210mm (w) x 297mm (h).

| Ad Size                                 | TRIM - mm W x mm H | BLEED<br>mm W x mm H |
|-----------------------------------------|--------------------|----------------------|
| Double Page Spread                      | 420 x 297          | 428 x 305            |
| Full A4 Page                            | 210 x 297          | 218 x 305            |
| Half Page Horizontal (no Advertorial)   | 180 x 125          | n/a                  |
| Half Page Horizontal (with Advertorial) | 180 x 115          | n/a                  |
| Half Page Vertical                      | 100 x 297          | 108 x 305            |
| Half Page Vertical (with Advertorial)   | 90 x 297           | 98 x 305             |
| Third Page Horizontal                   | 180 x 80           | n/a                  |
| Third Page Vertical                     | 80 x 252           | n/a                  |
| Switched On Quarter Page                | 86 x 123           | n/a                  |