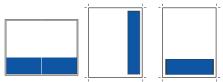

#### Banners (L-R):

Double Horizontal Banner 400mm (w) x 80mm (h) with 20mm spine gap

Vertical Banner 75mm (w) x 272mm (h)

Horizontal Banner 190mm (w) x 60mm (h)

\*Only advertisers with a minimum half page advert will receive a free 12 month subscription.